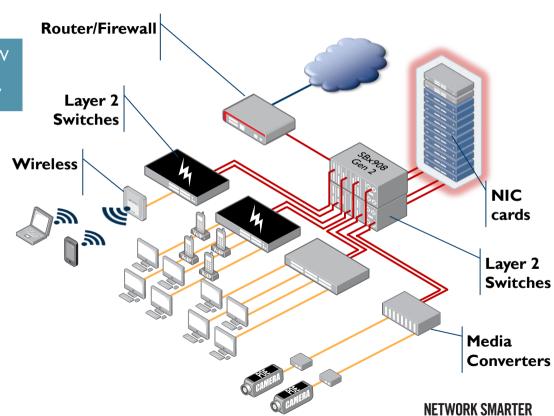

### **IMPLEMENTATION LIMITS**

serv NIDE AREA NETHON

WAN LINK IS A CRITICAL FACTOR

REMOTE OFFICE RELIABLE LINK

**APPLICATION PRIORITY** 

# NIDE AREA NETHOR