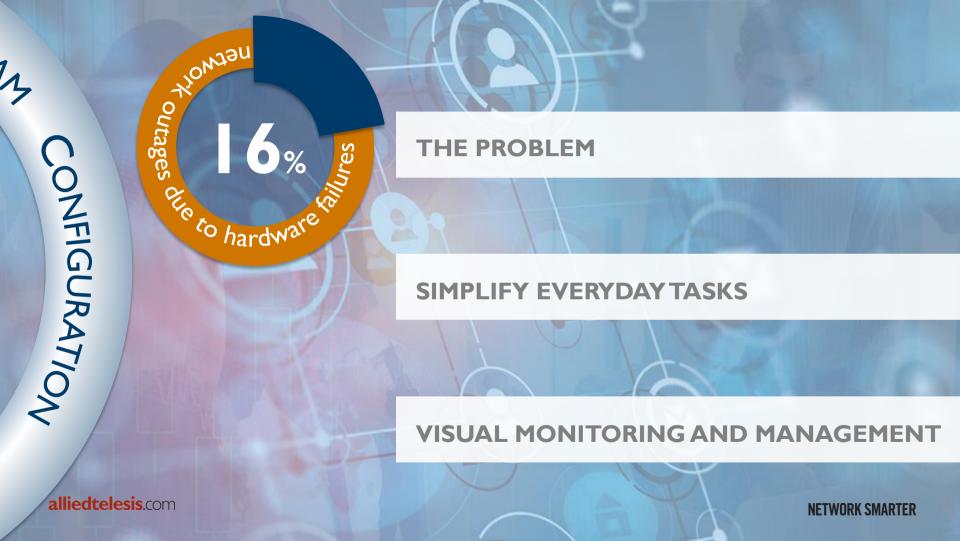

## Allied Telesis Role

**NETWORKING INFRASTRUCTURE** 

FREE UP INNOVATION RESOURCES

TOTAL AUTONOMOUS NETWORKING

CONFIGURATION

alliedtelesis.com

**NETWORK SMARTER** 